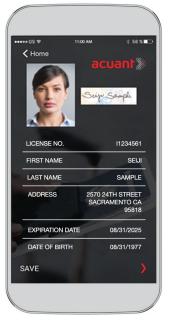

# Automate to Streamline & Modernize Workflows

**AUTO-FILL** 

Scan front & back of credential using mobile device or scanner

Images & data are processed instantly & securely in the cloud

Accurate information populates your application within seconds