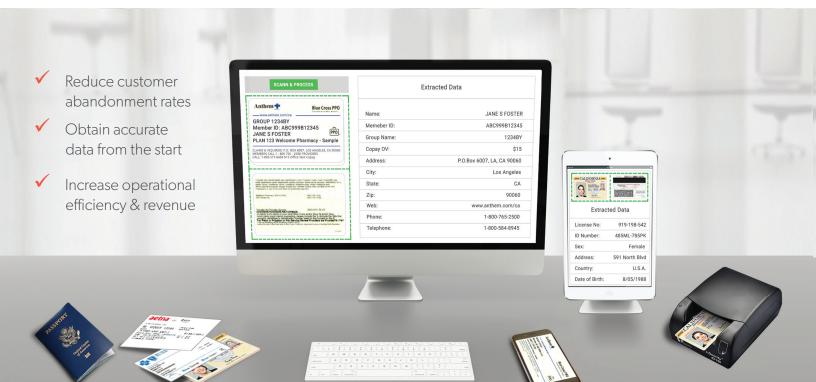

# **ACCELERATE PRODUCTIVITY & FOCUS ON CUSTOMERS**

Acuant IDscan® instantly extracts accurate data and images from government issued IDs (driver's licenses, passports, etc.) and medical & auto insurance cards to populate directly in your application. Utilize a desktop scanner or any mobile device to automate customer workflows and streamline database/CRM management. IDscan works in any industry, integrates easily into any environment and reads IDs from over 196 countries and all 50 US states. Acuant offers **AssureID™** identity verification and facial recognition technology in the same workflow to provide more security.

# Automate to Streamline & Modernize Workflows

**AUTO-FILL** 

Scan front & back of credential using mobile device or scanner

Images & data are processed instantly & securely in the cloud

Accurate information populates your application within seconds