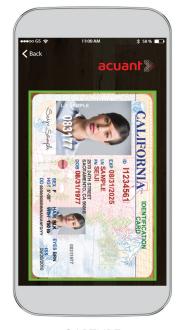

# Automate to Streamline & Modernize Workflows

**AUTO-FILL** 

Scan front & back of credential using mobile device or scanner

Images & data are processed instantly & securely in the cloud

Accurate information populates your application within seconds

# SUPPORTED DOCUMENT TYPES

Coverage of 196+ Countries

Passports / ePassports
Passport Cards
Driver's Licenses

Visas Military Identification Voter Identification Government (PIV, CAC, TWIC) Alien Registration Border Crossing Cards