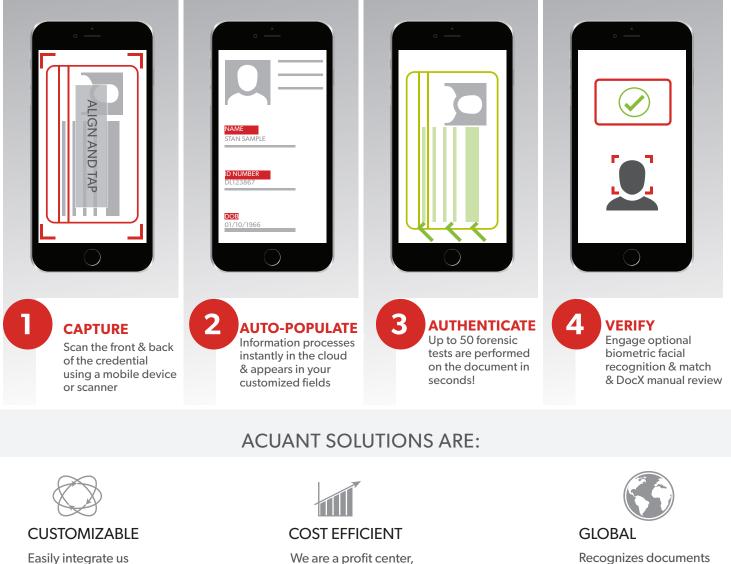

into your workflow

www.UniLinkinc.com Sales@UniLinkinc.com

Acuant provides your most trusted document authentication and identity verification solution to prevent fraud, meet legal requirements and enhance revenue. AssureID automates and streamlines workflows that transact with identity documents to provide a fast and frictionless experience. Capture, process and verify all driver's licenses (all 50 states), government issued IDs, passports, medical insurance cards, auto insurance cards and credit cards (cc's are mobile only) in seconds!