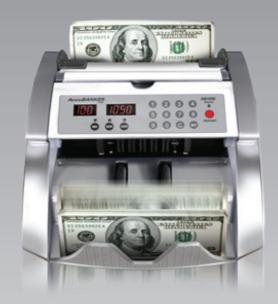

### **Features**

New "Emergency Stop" feature

Saves time and labor costs

Reduces losses due to human errors

Anyone can use it

High Speed, 1200 bills per minute

Micro-computerized for accuracy and batching

Counterfeit detection by magnetic and/or ultraviolet systems (optional feature)

# **Operational Features**

Computerized counting, adding and batch creating capabilities **Automatic Start** 

Preset Batching function

"Emergency Stop" feature on all models

Ultraviolet and/or Magnetic Detection systems (UV and/or MG/UV models only)

## User Interface/Display

Large, easy to read independent screens for batching and counting

Soft thermoplastic interface with tactile feedback

Auxiliary counting screen